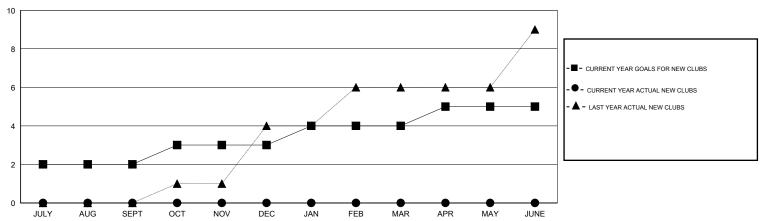

1                | 0                   | 0                          | 0                           | OCT/NOV/DEC           | 40                 | 0                          | 0                            | 0                           |
| JAN/FEB/MAR           | 1                | 0                   | 0                          | 0                           | JAN/FEB/MAR           | 30                 | 0                          | 0                            | 0                           |
| APR/MAY/JUNE          | 1                | 0                   | 0                          | 0                           | APR/MAY/JUNE          | 25                 | 0                          | 0                            | 0                           |

## GOALS AND ACTUAL NEW CLUBS CUMULATIVE



#### GOALS AND ACTUAL MEMBERS CUMULATIVE



| DROPPED CLUBS: 0  DROPPED MEMBERS |    | 7 CLUBS OF 43 ADDED 1 OR MORE<br>NEW MEMBERS | GENDER DISTRIBU  MALE  FEMALE         | TION<br>899 (54.85%)<br>740 (45.15%) |            |
|-----------------------------------|----|----------------------------------------------|---------------------------------------|--------------------------------------|------------|
| DECEASED CLUB CANCELLED           | 0  | CLICK HERE FOR HEALTH ASSESSMENT DATA        | FAMILY UNIT MEMBERS HEAD OF HOUSEHOLD |                                      | 796<br>321 |
| OTHER TOTAL                       | 23 |                                              | NON-HEAD OF HOUSEHOL                  | )                                    | 475        |