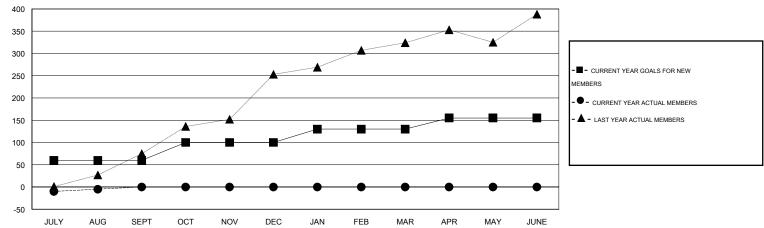

#### GOALS AND ACTUAL MEMBERS CUMULATIVE

| DROPPED CLUBS: 0  DROPPED MEMBERS |    | 7 CLUBS OF 43 ADDED 1 OR MORE<br>NEW MEMBERS | GENDER DISTRIBU  MALE  FEMALE         | TION<br>899 (54.85%)<br>740 (45.15%) |            |
|-----------------------------------|----|----------------------------------------------|---------------------------------------|--------------------------------------|------------|
| DECEASED CLUB CANCELLED           | 0  | CLICK HERE FOR HEALTH ASSESSMENT DATA        | FAMILY UNIT MEMBERS HEAD OF HOUSEHOLD |                                      | 796<br>321 |
| OTHER TOTAL                       | 23 |                                              | NON-HEAD OF HOUSEHOL                  | )                                    | 475        |